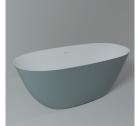

## **AVAILABLE COLOURS**

SUPER WHITE

TWO COLOURS

ONE COLOUR

|    | 1 | · ·                                    | '               |     |
|----|---|----------------------------------------|-----------------|-----|
| 5- |   | Ø555                                   |                 | B   |
| ,  |   | A ———————————————————————————————————— | B - B - D - D - | 105 |