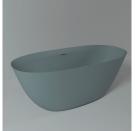

## **AVAILABLE COLOURS**

SUPER WHITE

TWO COLOURS

ONE COLOUR

|    | 1 | · ·                                    | '               |     |
|----|---|----------------------------------------|-----------------|-----|
| 5- |   | Ø555                                   |                 | B   |
| ,  |   | A ———————————————————————————————————— | B - B - D - D - | 105 |