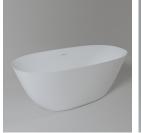

## **AVAILABLE COLOURS**

SUPER WHITE

TWO COLOURS

ONE COLOUR

|    | 1 | · ·                                    | '               |     |
|----|---|----------------------------------------|-----------------|-----|
| 5- |   | Ø555                                   |                 | B   |
| ,  |   | A ———————————————————————————————————— | B - B - D - D - | 105 |